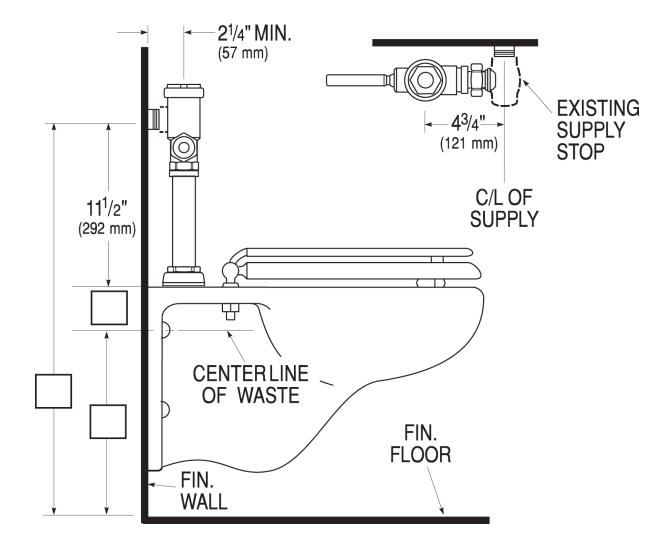

### DETAILS

- Flush Volume: 1.6 gpf (6.0 Lpf)
- Finish: Polished Chrome (CP)
- Valve: Piston
- Valve Body Material: Semi-red Brass
- Fixture Type: Water Closet
- Fixture Connection: Top Spud
- Rough-In Dimension: 11 <sup>1</sup>/<sub>2</sub>" (292mm)
- Spud Coupling: 1 <sup>1</sup>/<sub>2</sub>" (38mm)
- Supply Pipe: 1" (25mm)
- Control Stop: No (XD)

## **ROUGH-IN**

Sloan 10500 Seymour Ave, Franklin Park, IL 60131 Phone: 800.982.5839 • Fax: 800.447.8329 • sloan.com